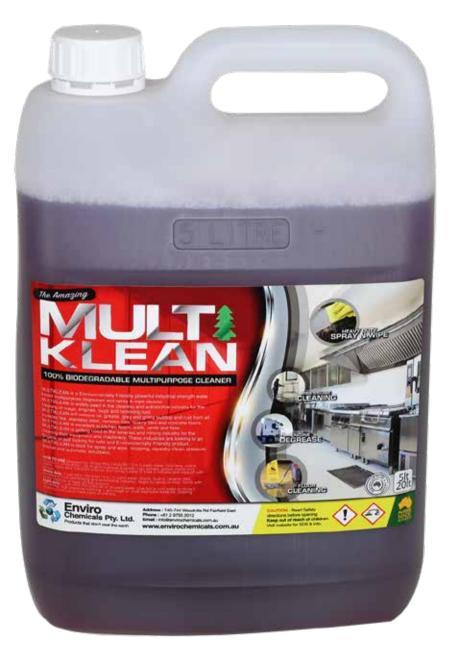

### MULTIKLEAN: Multipurpose Cleaner

Multiklean is an environmentally friendly powerful industrial strength water base multipurpose degreaser and spray & wipe cleaner.

MULTIKLEAN will remove oil, grease, grey and grimy buildup from all surfaces like, stainless steel, ceramic tiles, quarry tiles and concrete floors. MULTIKLEAN is excellent on kitchen floors, walls, vents and fans.

MULTIKLEAN is widely used in the cleaning and automotive industry for the cleaning of mags, engines and bugs. It is ideal for pressure washer and automatic scrubbers.

Please read SDS safety sheet on our website for safety and directions of use