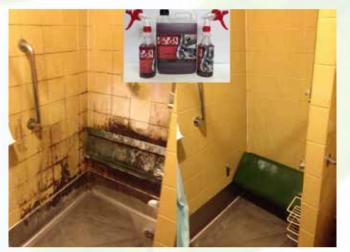

# THE AMAZING MULTIKLEAN !

Here some feedback from our happy customers after using "THE AMAZING MULTIKLEAN" product.

Old Bathroom Rust, Dirt & Grime

Ceiling Nicotine & Dirt

Kitchen, Sink & Cabinets Fire restoration

Kitchen & Mechanic Floors, Oil, Grease & Grime