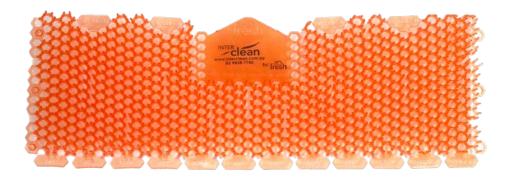

# TROUGH URINAL SCREEN

## The ultimate splash reducing urinal screen

## TROUGH URINAL SCREEN Dual Sided Splash Control

This dual sided design controls splash back from both sides of the screen. This takes the guess work out of installation and eliminates the 'wrong side up' errors that can result in extra labor and cleaning costs.

## Key Benefits

- Perfect for wide base trough urinals
- Great for sports stadiums and larger venues
- Freshens for 30 days
- Toss it in the trough is all the installation necessary
- Tearable tabs to help remind you when to change product