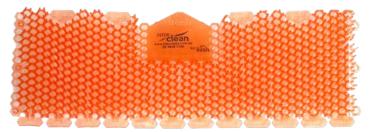

# TROUGH URINAL SCREEN

## The ultimate splash reducing urinal screen

## TROUGH URINAL SCREEN Dual Sided Splash Control

This dual sided design controls splash back from both sides of the screen. This takes the guess work out of installation and eliminates the 'wrong side up' errors that can result in extra labor and cleaning costs.

## Key Benefits

- Perfect for wide base trough urinals
- Great for sports stadiums and larger venues
- Freshens for 30 days
- Toss it in the trough is all the installation necessary
- Tearable tabs to help remind you when to change product