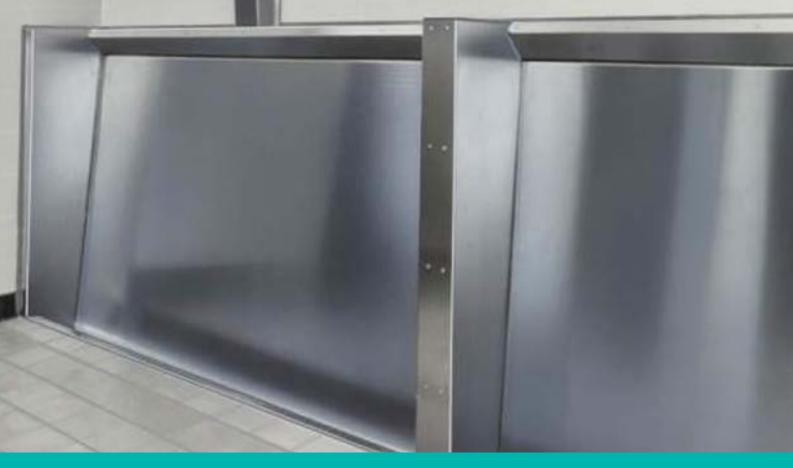

#### Perfect for High Traffic Areas

The Trough Urinal Screen is designed for high traffic areas and large venues. The Trough screens are also designed to link together to ensure complete coverage of the urinal. And because the screens cover the drains they prevent debris from causing costly plumbing clogs.